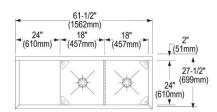

| Material:                 | 304 Stainless Steel     |
|---------------------------|-------------------------|
| Finish:                   | Buffed Satin            |
| Weight Without Packaging: | 128.5                   |
| Number of Bowls:          | 2                       |
| Sink Dimensions:          | 61-1/2" x 27-1/2" x 44" |
| Bowl 1 Dimensions:        | 18" x 24" x 14"         |
| Bowl 2 Dimensions:        | 18" x 24" x 14"         |
| Drainboard Size:          | 24                      |
| Backsplash Height:        | 8                       |
| Drain Size:               | 3-1/2" (89mm)           |
| Drain Location:           | Center                  |