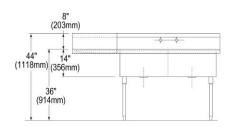

| Material:                 | 304 Stainless Steel     |
|---------------------------|-------------------------|
| Finish:                   | Buffed Satin            |
| Weight Without Packaging: | 128.5                   |
| Number of Bowls:          | 2                       |
| Sink Dimensions:          | 61-1/2" x 27-1/2" x 44" |
| Bowl 1 Dimensions:        | 18" x 24" x 14"         |
| Bowl 2 Dimensions:        | 18" x 24" x 14"         |
| Drainboard Size:          | 24                      |
| Backsplash Height:        | 8                       |
| Drain Size:               | 3-1/2" (89mm)           |
| Drain Location:           | Center                  |