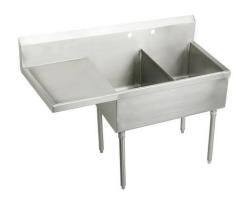

## Just Mfg Stainless Steel 61-1/2" x 27-1/2" x 14" Floor Mount Double Compartment Scullery Sink w/Left Drainboard

Model(s) SB236-24L-J

## PRODUCT SPECIFICATIONS

Just Mfg Stainless Steel 61-1/2" x 27-1/2" x 14" Floor Mount Double Compartment Scullery Sink w/Left Drainboard. Sink is manufactured from 304 Stainless Steel with a Buffed Satin finish, Center drain placement.