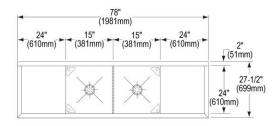

| Material:                 | 304 Stainless Steel |
|---------------------------|---------------------|
| Finish:                   | Buffed Satin        |
| Weight Without Packaging: | 196.5               |
| Number of Bowls:          | 2                   |
| Sink Dimensions:          | 78" x 27-1/2" x 44" |
| Bowl 1 Dimensions:        | 15" x 24" x 14"     |
| Bowl 2 Dimensions:        | 15" x 24" x 14"     |
| Drainboard Size:          | 24                  |
| Backsplash Height:        | 8                   |
| Drain Size:               | 3-1/2" (89mm)       |
| Drain Location:           | Center              |