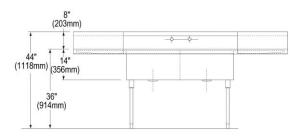

| Material:                 | 304 Stainless Steel |
|---------------------------|---------------------|
| Finish:                   | Buffed Satin        |
| Weight Without Packaging: | 196.5               |
| Number of Bowls:          | 2                   |
| Sink Dimensions:          | 78" x 27-1/2" x 44" |
| Bowl 1 Dimensions:        | 15" x 24" x 14"     |
| Bowl 2 Dimensions:        | 15" x 24" x 14"     |
| Drainboard Size:          | 24                  |
| Backsplash Height:        | 8                   |
| Drain Size:               | 3-1/2" (89mm)       |
| Drain Location:           | Center              |