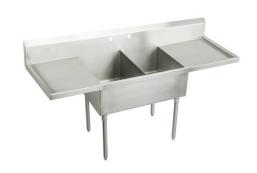

## Just Mfg Stainless Steel 78" x 27-1/2" x 14" Floor Mount Double Compartment Scullery Sink w/L&R Drainboards

Model(s) SB230-24RL-J

## **PRODUCT SPECIFICATIONS**

Just Mfg Stainless Steel 78" x 27-1/2" x 14" Floor Mount Double Compartment Scullery Sink w/L&R Drainboards. Sink is manufactured from 304 Stainless Steel with a Buffed Satin finish, Center drain placement.