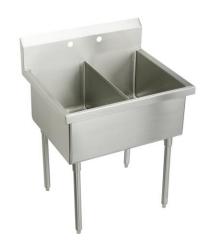

## Just Mfg Stainless Steel 39" x 27-1/2" x 14" Floor Mount Double Scullery Sink w/Coved Corners

Model(s) NSFB236-J

## PRODUCT SPECIFICATIONS

Just Mfg Stainless Steel 39" x 27-1/2" x 14" Floor Mount Double Scullery Sink w/Coved Corners. Sink is manufactured from 304 Stainless Steel with a Buffed Satin finish, Center drain placement.

| Material:                 | 304 Stainless Steel |
|---------------------------|---------------------|
| Finish:                   | Buffed Satin        |
| Weight Without Packaging: | 102.5               |
| Number of Bowls:          | 2                   |
| Sink Dimensions:          | 39" x 27-1/2" x 44" |
| Bowl 1 Dimensions:        | 18" x 24" x 14"     |
| Bowl 2 Dimensions:        | 18" x 24" x 14"     |
| Backsplash Height:        | 8                   |
| Drain Size:               | 3-1/2" (89mm)       |
| Drain Location:           | Center              |