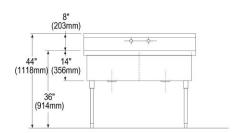

| Material:                 | 304 Stainless Steel |
|---------------------------|---------------------|
| Finish:                   | Buffed Satin        |
| Weight Without Packaging: | 102.5               |
| Number of Bowls:          | 2                   |
| Sink Dimensions:          | 39" x 27-1/2" x 44" |
| Bowl 1 Dimensions:        | 18" x 24" x 14"     |
| Bowl 2 Dimensions:        | 18" x 24" x 14"     |
| Backsplash Height:        | 8                   |
| Drain Size:               | 3-1/2" (89mm)       |
| Drain Location:           | Center              |