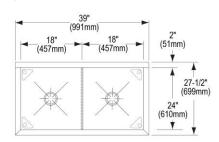

| Material:                 | 304 Stainless Steel |
|---------------------------|---------------------|
| Finish:                   | Buffed Satin        |
| Weight Without Packaging: | 102.5               |
| Number of Bowls:          | 2                   |
| Sink Dimensions:          | 39" x 27-1/2" x 44" |
| Bowl 1 Dimensions:        | 18" x 24" x 14"     |
| Bowl 2 Dimensions:        | 18" x 24" x 14"     |
| Backsplash Height:        | 8                   |
| Drain Size:               | 3-1/2" (89mm)       |
| Drain Location:           | Center              |

|      | <b>.</b> |         | -•        |
|------|----------|---------|-----------|
| Hole | Drillina | Configu | ırations: |

| - reie Erming eeningan aucher |                                      |  |
|-------------------------------|--------------------------------------|--|
| Hole #                        | Description                          |  |
| 1                             | 1 Faucet Hole Centered               |  |
| 2                             | 2 Faucet Holes on 8" Centers         |  |
| 4                             | 2 Sets of Faucet Holes on 8" Centers |  |