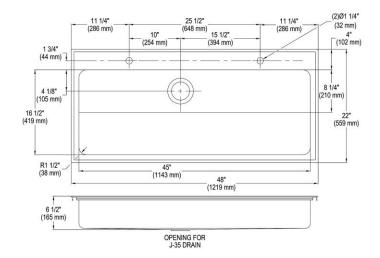

## PRODUCT SPECIFICATIONS

Just Mfg Stainless Steel 48" x 22" x 6-1/2" Drop-in 16 Gauge Lavatory Sink. Sink is manufactured from 16 gauge 304 Stainless Steel with a Buffed Satin finish, Rear Left drain placement.

| Material:                 | 304 Stainless Steel    |
|---------------------------|------------------------|
| Finish:                   | Buffed Satin           |
| Gauge:                    | 16                     |
| Weight Without Packaging: | 28                     |
| Number of Bowls:          | 1                      |
| Sink Dimensions:          | 48" x 22" x 6-1/2"     |
| Bowl 1 Dimensions:        | 45" x 16-1/2" x 6-1/2" |
| Drainboard Location:      | No drainboard          |
| Drain Size:               | 3-1/2" (89mm)          |
| Drain Location:           | Rear Left              |
| Minimum Cabinet Size:     | 51"                    |

| Hole # | Description                   |
|--------|-------------------------------|
| 2S1H   | 2 Faucet Holes on 22" Centers |

Quality Grade Plumbing Products.

Since 1933 we have become the industry standard for designing and producing quality grade plumbing products and fixtures. Our role as an industry leader remains unsurpassed.