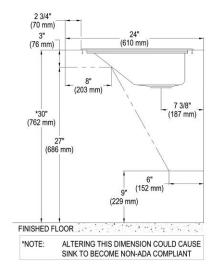

Product Compliance: ASME A112.19.3/CSA B45.4 ADA & ICC A117.1

Complies with ADA & ICC A117.1 accessibility requirements when installed according to the requirements outlined in these standards.

Clean and Care Manual (PDF) Warranty (PDF)

\*NOTE: ALTERING THIS DIMENSION COULD CAUSE SINK TO BECOME NON-ADA COMPLIANT

for the most current version of Just Mfg product specification sheets. This specification describes a product with design, quality, and functional benefits to the user. When making a comparison of other producers' offerings, be certain these features are not overlooked.