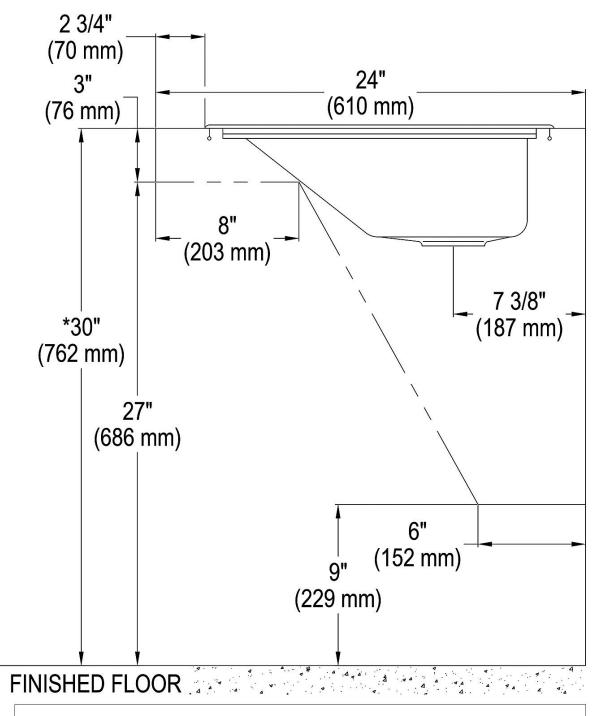

Product Compliance: ASME A112.19.3/CSA B45.4 ADA & ICC A117.1

Complies with ADA & ICC A117.1 accessibility requirements when installed according to the requirements outlined in these standards.

Clean and Care Manual (PDF) Warranty (PDF)

\*NOTE: ALTERING THIS DIMENSION COULD CAUSE SINK TO BECOME NON-ADA COMPLIANT

for the most current version of Just Mfg product specification sheets. This specification describes a product with design, quality, and functional benefits to the user. When making a comparison of other producers' offerings, be certain these features are not overlooked.