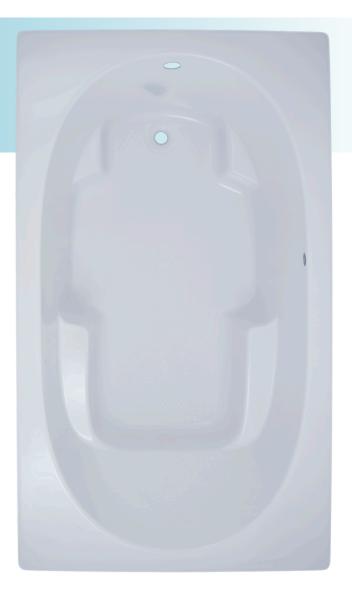

# CHALET (E05)

# 72" x 42" x 22" END DRAIN

The spacious design, equipped with arm and foot rests, offers simple elegance in the perfect transitional tub.

#### **FEATURES**

- High-gloss/high-impact, UV-resistant acrylic will not dull or fade
- Installation: Drop-in
- Minimalist tub profile with a self leveling rim
- 1 person bathing well
- Lumbar support and sculpted armrests