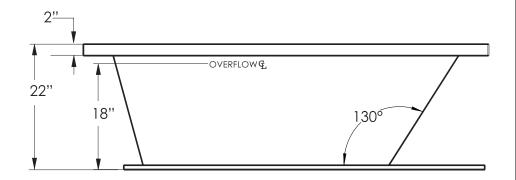

# 72" x 42" x 22" END DRAIN

The spacious design, equipped with arm and foot rests, offers simple elegance in the perfect transitional tub.