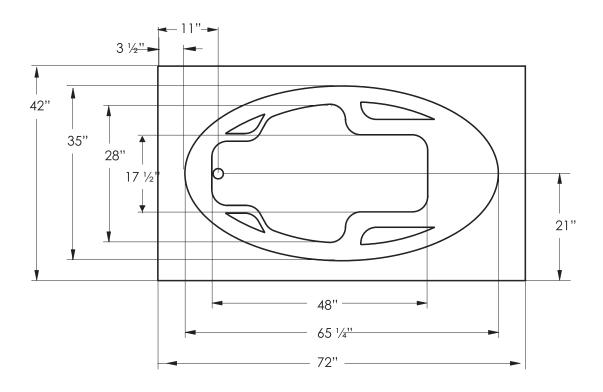

# 72" x 42" x 22" END DRAIN

The spacious design, equipped with arm and foot rests, offers simple elegance in the perfect transitional tub.

#### **CODES/STANDARDS APPLICABLE**

Specific model meets or exceeds the requirements for the following standards: ANSI, ASME

**DROP-IN CUT OUT DIMENSIONS**Subtract 1" from length and width dimensions
Actual cut out dimension 71" x 41"