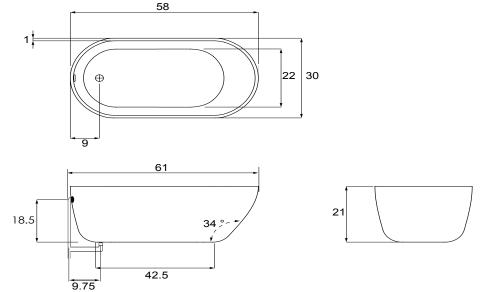

#### **AVAILABLE SIZES**

• 58.30.21

#### WATER CAPACITY

• 75 Gallons

#### WEIGHT

• 130 Pounds

#### **BACK SLOPE**

• 34°