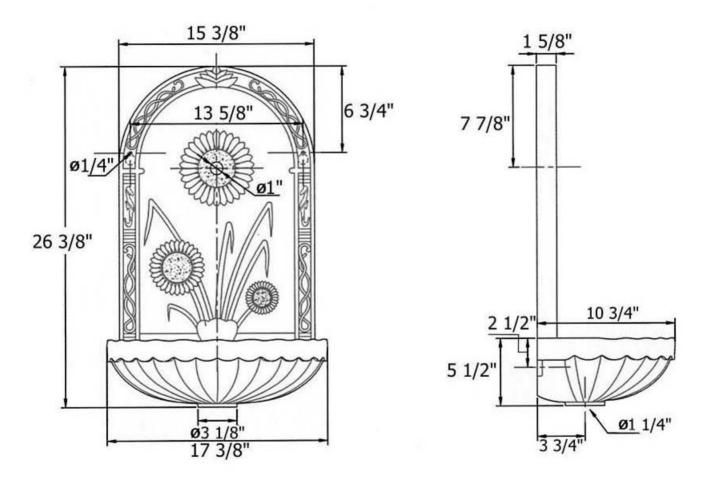

## **Technical Information**

- Size: 26 3/8" H x 17 3/8" W x 10 3/4" D.
- To pass UPC code, please use (2120), (2121), (2122) and install p-trap into the wall or use the (2124) & (3013) or (3014).
- Available in White (20) or Hand Paint (24).
- Please See Cleaning Instructions:
  <a href="http://herbeau.com/CleaningAll.pdf">http://herbeau.com/CleaningAll.pdf</a> For Finish Care and Maintenance Information.