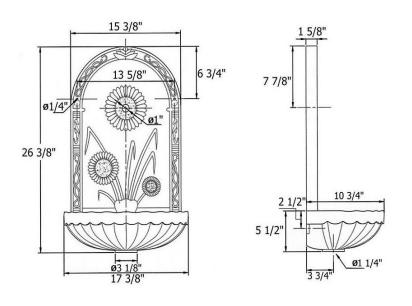

## **Technical Information**

- Size: 26 3/8" H x 17 3/8" W x 10 3/4" D.
- To pass UPC code, please use (2120), (2121), (2122) and install p-trap into the wall or use the (2124) & (3013) or (3014).
- Available in White (20) or Hand Paint (24).
- Please See Cleaning Instructions:
  <a href="http://herbeau.com/CleaningAll.pdf">http://herbeau.com/CleaningAll.pdf</a> For Finish Care and Maintenance Information.