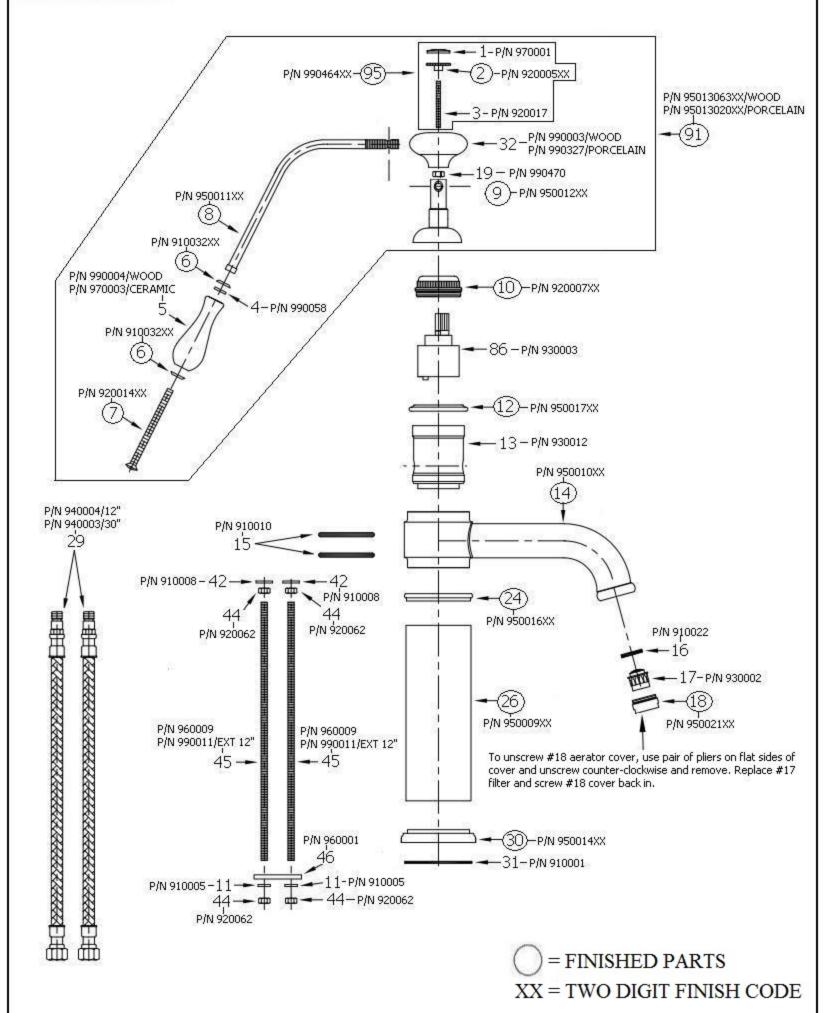

### Please follow example when ordering parts for 'Estelle' Mixer

• To order part#14 – Spout

#### o 950010**xx**

• Please substitute finish number needed in place of **XX** 

Part #

01

02

03

04

05

06

07

08

09

10

11

Description

Ceramic Insert

Decorative Finished Nut

Threaded Stem

Rubber O-Ring

Finished Wood or White Ceramic Handle

Finished Washer

Handle Screw

Handle Stem Brass Dome

Cartridge Holding Nut

Brass Washer

# 4103 - 'Estelle' Single Lever Mixer

AFTER 02/11/2015 - HANDLE CAN BE PARTED OUT AND REPAIRED

\*P/N = PART NUMBER

Copyright©2017 Herbeau Creations. All rights reserved. All product and specifications are subject to change without notice. Herbeau Creations is not responsible for typographical and/or dimensional errors. Typographical errors are subject to correction.