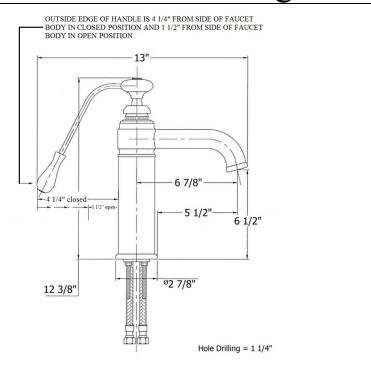

### 4103 - 'Estelle' Single Lever Mixer

#### **Technical Information**

- IAPMO: NSF/ANSI 61, NSF/ANSI 372 & ASME A112.18.1/CSA B125.1 certified.
- Uses Flühs ceramic cartridge.
- Spout swivels 360 degrees so faucet can be placed to allow handle to be set to sides, front or back.
- 3/8" braided female supply line hoses.
- Maximum flow rate is 1.2 GPM with new low flow restrictor.
- To order complete Estelle Handle #91, please order Part #95013063XX or 95013020XX. (XX = Finish Code, 63 = Finished Wood Handle and 20 = White Ceramic Handle).
- If counter is thicker than 1 <sup>3</sup>/<sub>4</sub>", please order (2) of Part #990011, 12" Stem.
- Available finishes are French Weathered Copper & Brass (46), French Weathered Brass (47), Polished Chrome (48), SoliBrass (49), Lacquered Matte Black Nickel (50), Polished Brass (55), Polished Nickel (56), Brushed Nickel (57), Polished Copper & Brass (58), Weathered Copper & Brass (59), Satin Nickel (60), Antique Lacquered Copper (67), Antique Lacquered Brass (68), Weathered Brass (70), Lacquered Polished Black Nickel (71) and Lacquered Polished Copper (80).
- Please See Cleaning Instructions: <a href="http://herbeau.com/CleaningAll.pdf">http://herbeau.com/CleaningAll.pdf</a> For Finish Care and Maintenance.