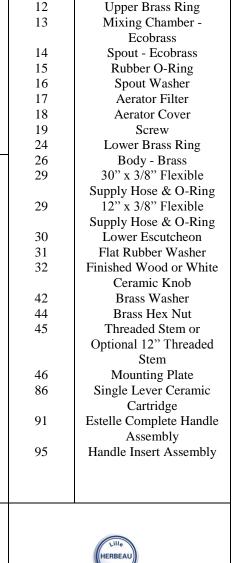

### Please follow example when ordering parts for 'Estelle' Mixer

• To order part#14 – Spout

#### o 950010**xx**

• Please substitute finish number needed in place of **XX** 

Part #

01

02

03

04

05

06

07

08

09

10

11

Description

Ceramic Insert

Decorative Finished Nut

Threaded Stem

Rubber O-Ring

Finished Wood or White Ceramic Handle

Finished Washer

Handle Screw

Handle Stem Brass Dome

Cartridge Holding Nut

Brass Washer