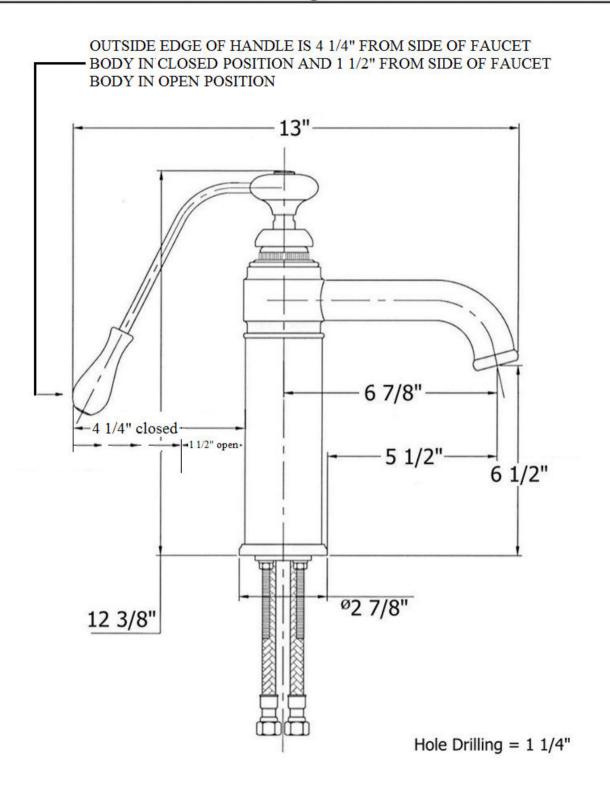

### 4103 - 'Estelle' Single Lever Mixer

#### **Technical Information**

- IAPMO: NSF/ANSI 61, NSF/ANSI 372 & ASME A112.18.1/CSA B125.1 certified.
- Uses Flühs ceramic cartridge.
- Spout swivels 360 degrees so faucet can be placed to allow handle to be set to sides, front or back.
- 3/8" braided female supply line hoses.
- Maximum flow rate is 1.2 GPM with new low flow restrictor.
- To order complete Estelle Handle #91, please order Part #95013063XX or 95013020XX. (XX = Finish Code, 63 = Finished Wood Handle and 20 = White Ceramic Handle).
- If counter is thicker than 1 <sup>3</sup>/<sub>4</sub>", please order (2) of Part #990011, 12" Stem.
- Available finishes are French Weathered Copper & Brass (46), French Weathered Brass (47), Polished Chrome (48), SoliBrass (49), Lacquered Matte Black Nickel (50), Polished Brass (55), Polished Nickel (56), Brushed Nickel (57), Polished Copper & Brass (58), Weathered Copper & Brass (59), Satin Nickel (60), Antique Lacquered Copper (67), Antique Lacquered Brass (68), Weathered Brass (70), Lacquered Polished Black Nickel (71) and Lacquered Polished Copper (80).
- Please See Cleaning Instructions: <a href="http://herbeau.com/CleaningAll.pdf">http://herbeau.com/CleaningAll.pdf</a> For Finish Care and Maintenance.