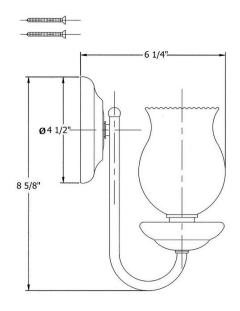

## 1229 – 'Charleston' Wall Light



|                                                                                                | Part#       | Description                            |
|------------------------------------------------------------------------------------------------|-------------|----------------------------------------|
| Technical Information                                                                          | *01         | *Ceramic Escutcheon –                  |
|                                                                                                |             | Cannot be Ordered Separately           |
| • UL listed                                                                                    | *02         | *Finished Arm – Cannot be              |
| <ul> <li>Maximum 40 watt C