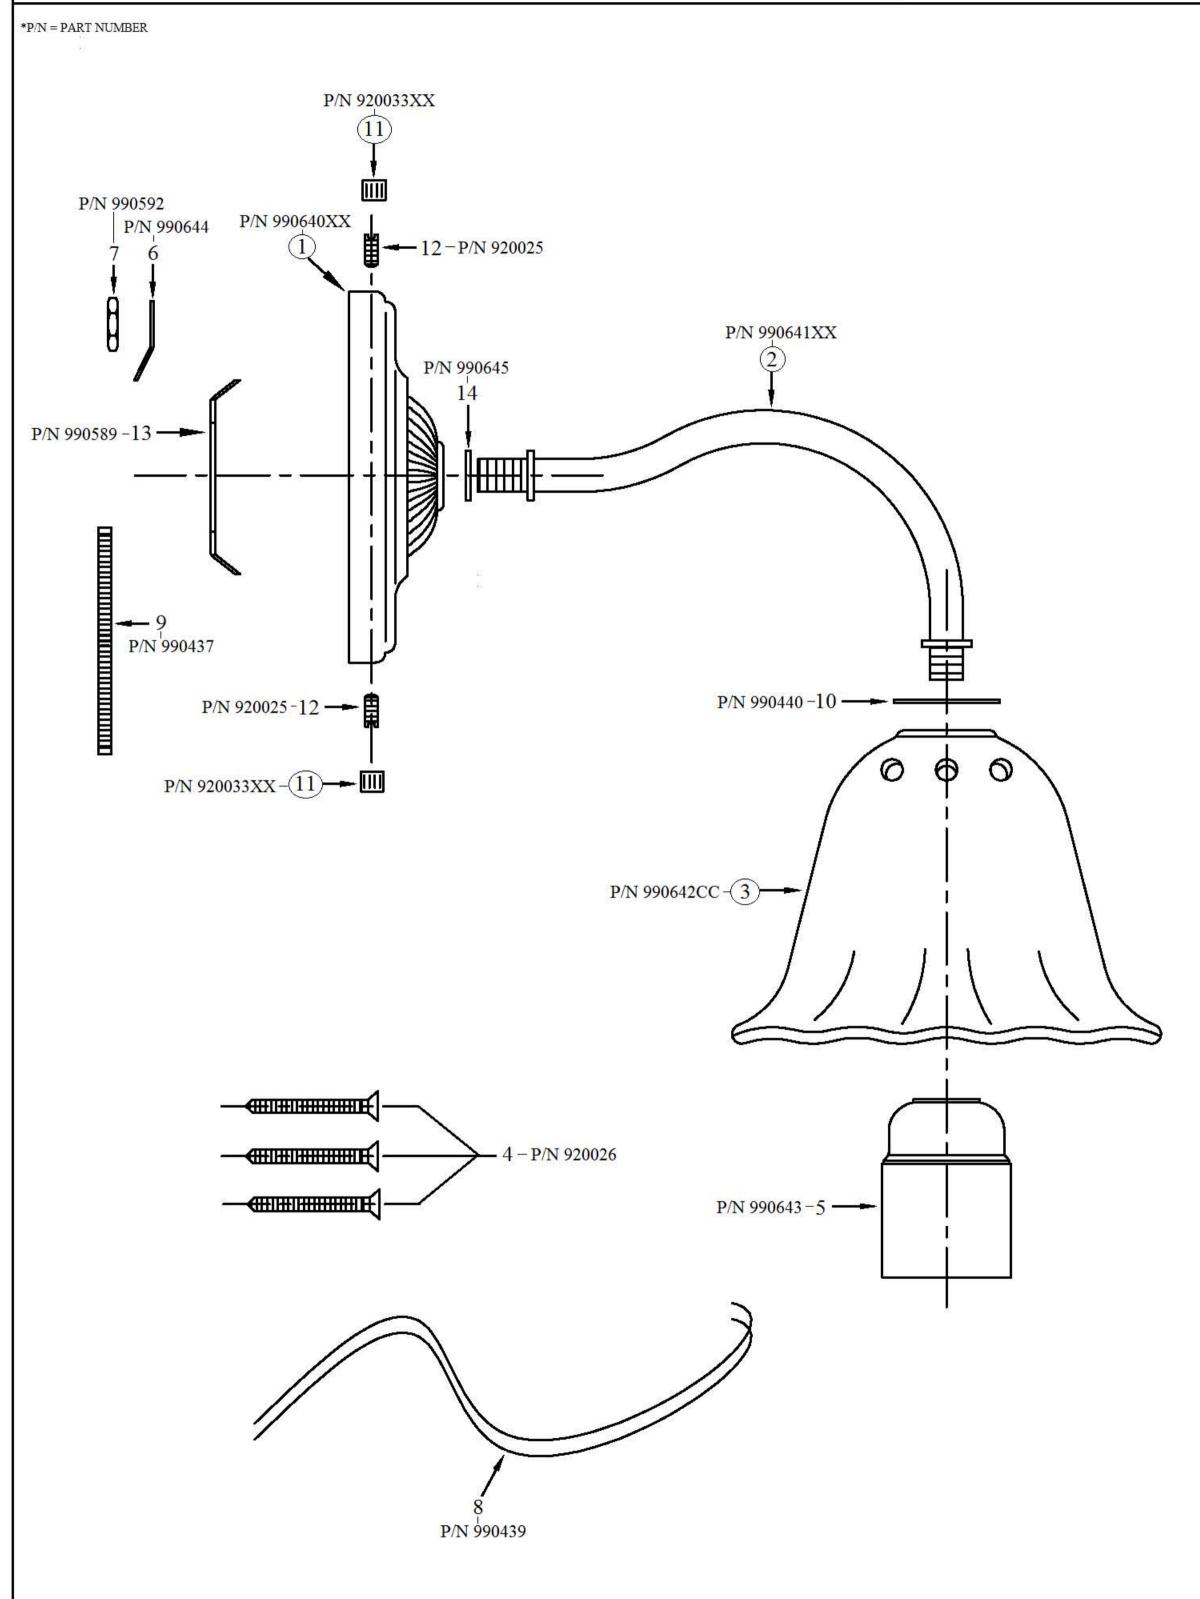

## 1221 - 'Corolle' Wall Light

= FINISHED PARTS

XX = TWO DIGIT FINISH CODE

CC = TWO DIGIT HAND PAINT CODE