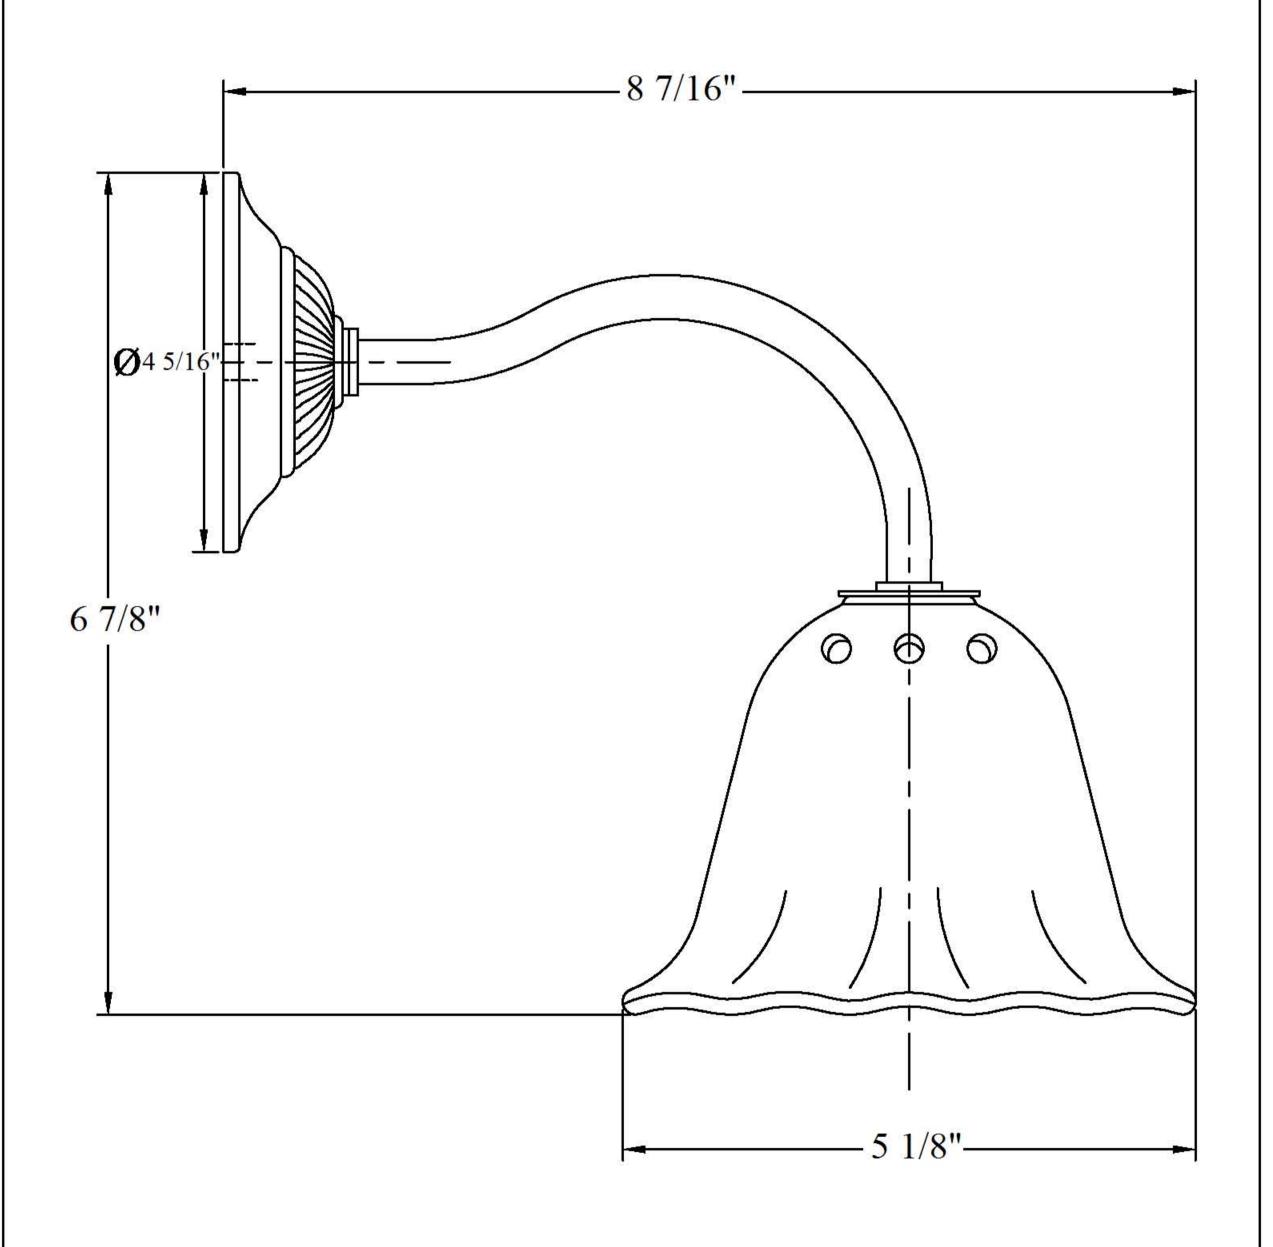

| <del></del> | HERBEAU                                |
| <ul> <li>To order part# 04 – Finished Screw</li> </ul>                                         |             | Vanc                                   |
| r                                                                                              |             | Llorboom                               |
| 950242 <b>xx</b>                                                                               |             | MEIDEAU.                               |
| O JOUTEMA                                                                                      |             | L'Art du Sanitaire depuis 1857         |

Please substitute finish number needed in place of XX

## 1221 - 'Corolle' Wall Light



## 1221 - 'Corolle' Wall Light



= FINISHED PARTS

XX = TWO DIGIT FINISH CODE

CC = TWO DIGIT HAND PAINT CODE