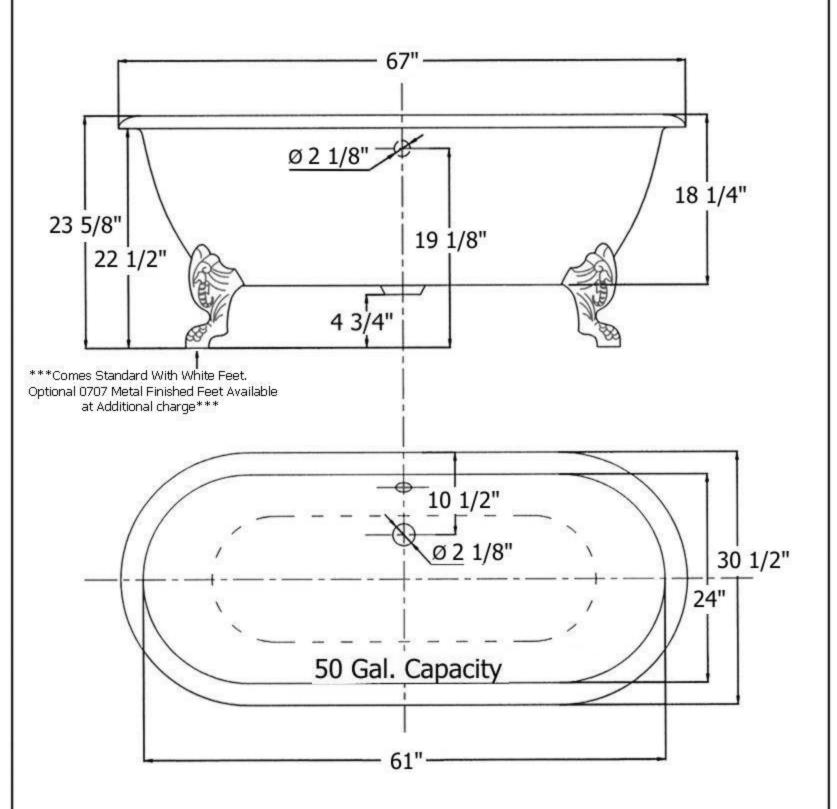

| 0705 – Cast Iron 'Josephine' Bathtub                                                                                                                                                                                                                                                                                                                                                                                                                                                                                                                                                                        |        |                  |
|-------------------------------------------------------------------------------------------------------------------------------------------------------------------------------------------------------------------------------------------------------------------------------------------------------------------------------------------------------------------------------------------------------------------------------------------------------------------------------------------------------------------------------------------------------------------------------------------------------------|--------|------------------|
| 67"                                                                                                                                                                                                                                                                                                                                                                                                                                                                                                                                                                                                         | Part # | Description      |
| 23 5/8" 22 1/2" 4 3/4"  ****Comes Standard With White Feet. Optional D70' Metal Finished Feet Available at Additional charge***                                                                                                                                                                                                                                                                                                                                                                                                                                                                             |        |                  |
| 50 Gal. Capacity  50 Gal. Capacity                                                                                                                                                                                                                                                                                                                                                                                                                                                                                                                                                                          |        |                  |
| Dimensional Change - Oct.1, 2007                                                                                                                                                                                                                                                                                                                                                                                                                                                                                                                                                                            |        |                  |
| <u>Technical Information</u>                                                                                                                                                                                                                                                                                                                                                                                                                                                                                                                                                                                |        |                  |
| <ul> <li>67" L X 30 ½" W X 23 5/8" H.</li> <li>Drain &amp; Overflow not included. Please order (3034), (3036) or (2272) Drain &amp; Overflow.</li> <li>50 gallon capacity.</li> <li>Specify left or right side drain installation on hand painted</li> </ul>                                                                                                                                                                                                                                                                                                                                                |        |                  |
| <ul> <li>Tub comes with standard white feet. Optional (0707) Metal Finished Feet available at additional charge.</li> <li>Available colors and hand painted patterns are Moustier Polychrome (01), Moustier Bleu (02), Moustier Rose (03), Vieux Rouen (04), Sceau Rose (05), Sceau Bleu (06), Berain Rose (07), Berain Vert (08), Berain Bleu (09), Romantique (10), Rouen Marly (11), White (20) and Avesnes (21).</li> <li>Please See Cleaning Instructions: <a href="http://herbeau.com/CleaningAll.pdf">http://herbeau.com/CleaningAll.pdf</a> For Finish Care and Maintenance Information.</li> </ul> |        |                  |
|                                                                                                                                                                                                                                                                                                                                                                                                                                                                                                                                                                                                             |        | Lille<br>HERBEAU |

## 0705 - Cast Iron 'Josephine' Bathtub & Cast Iron Feet

Dimensional Change - Oct.1, 2007

Copyright©2017 Herbeau Creations. All rights reserved. All product and specifications are subject to change without notice. Herbeau Creations is not responsible for typographical and/or dimensional errors. Typographical errors are subject to correction.