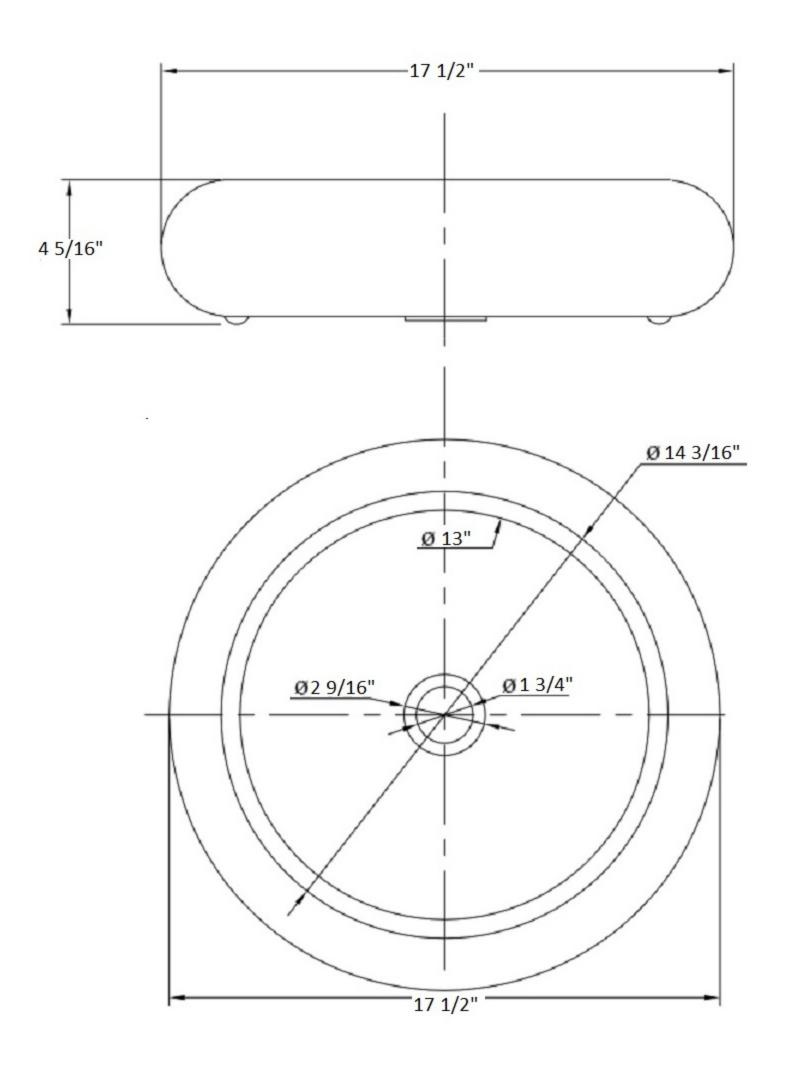

| 0417 – 'Lune' Porcelain Round Lavatory Countertop Bowl                                                                                                                                                                                                                                  |             |                             |
|-----------------------------------------------------------------------------------------------------------------------------------------------------------------------------------------------------------------------------------------------------------------------------------------|-------------|-----------------------------|
|                                                                                                                                                                                                                                                                                         | Part #      | Description                 |
| 4 5/16"  Ø 13"  Ø 13/4"  Ø 13/4"                                                                                                                                                                                                                                                        |             | Description                 |
| <ul> <li>Technical Information</li> <li>Porcelain.</li> <li>Size: 17 1/2" D x 4 5/16" H.</li> <li>Grid Strainer not included. Order separately, (4520 Grid Strainer or 3080/3081 Pop-up Drains).</li> <li>Fits Fireclay Countertop, (5831).</li> <li>Available in White(20).</li> </ul> |             |                             |
|                                                                                                                                                                                                                                                                                         | He L'Art du | rbeau sanitaire depuis 1857 |