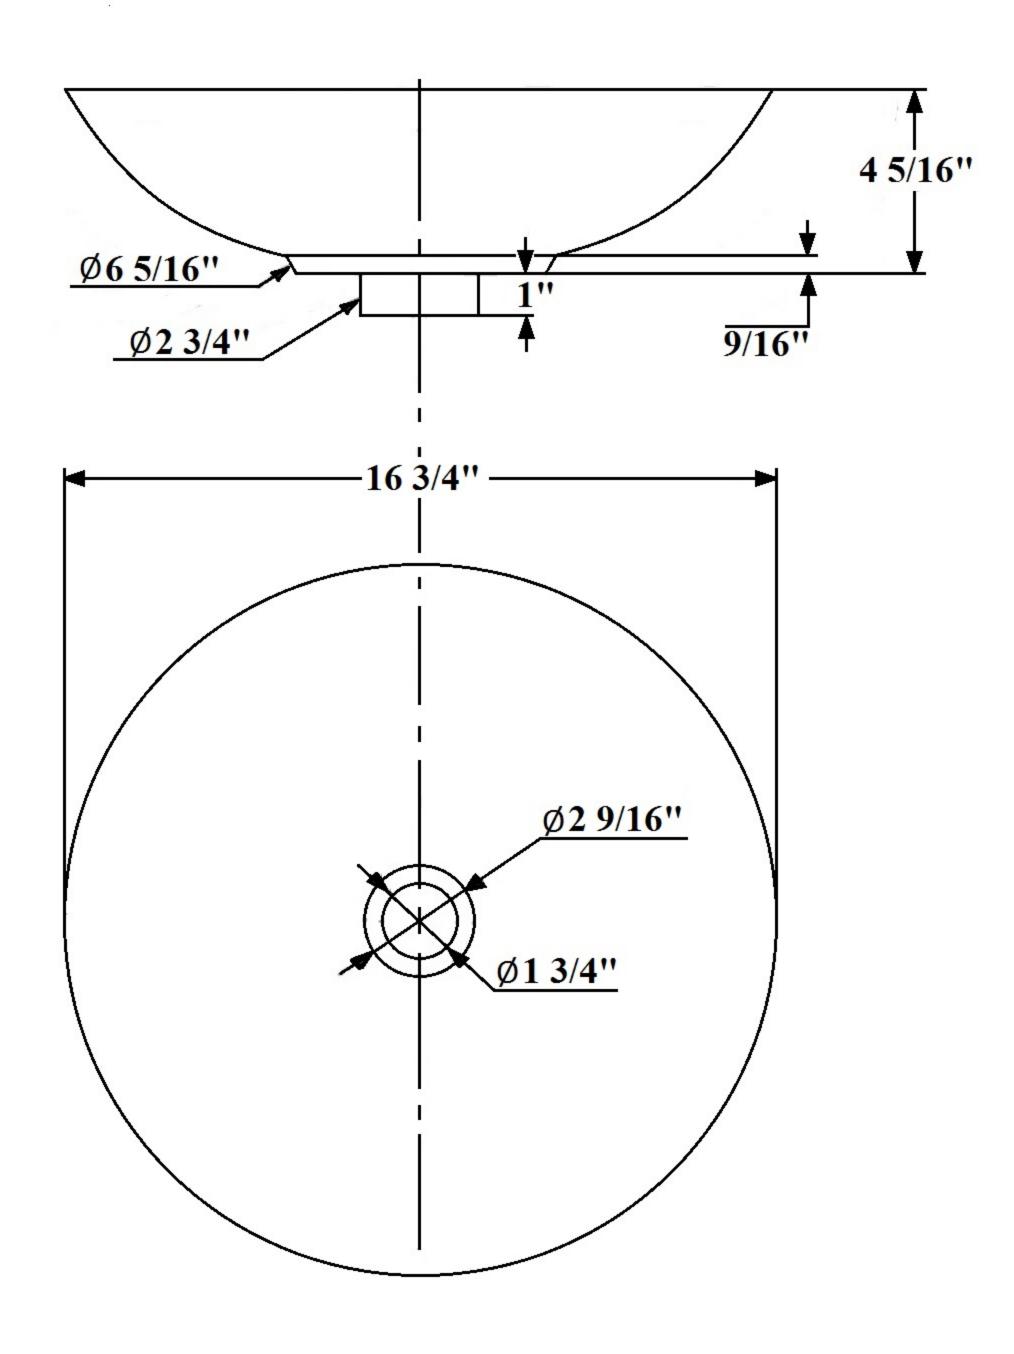

| 0416 – 'Vasque Coupole' Porcelain Round La                                                                                                                                                                                                                | Part # | Description Description |
|-----------------------------------------------------------------------------------------------------------------------------------------------------------------------------------------------------------------------------------------------------------|--------|-------------------------|
|                                                                                                                                                                                                                                                           |        |                         |
| Ø 6 5/16"<br>Ø 2 3/4"  9/16"                                                                                                                                                                                                                              |        |                         |
| Ø2 9/16" Ø1 3/4"                                                                                                                                                                                                                                          |        |                         |
| Technical Information                                                                                                                                                                                                                                     |        |                         |
| <ul> <li>Porcelain.</li> <li>Size: 16 ¾" D x 4 5/16" H.</li> <li>Grid Strainer not included. Order separately, (4520) Grid Strainer or (3080/3081) Pop-up Drains.</li> <li>Fits Fireclay Countertop, (5831).</li> <li>Available in White (20).</li> </ul> |        |                         |
|                                                                                                                                                                                                                                                           |        | HERBEAU<br>Ance         |
|                                                                                                                                                                                                                                                           | Не     | rbeau                   |

## 0416 - 'Vasque Coupole' Porcelain Round Countertop Lavatory Bowl