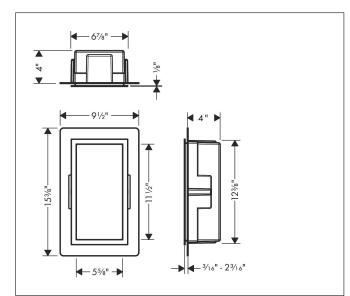

#### Drawing

## Features

- Consists of: wall niche with design frame, sealing set
- Body colour: Brushed Stainless Steel
- Installation depth: 100 mm
- Where to use: new construction, renovation
- Easy to clean surface
- Suitable for use in wet areas
- Wall type: solid wall construction, drywall construction
- Material sealing set: Polystyrene (PS)
- Material wall niche: Stainless Steel 304 (1.4301)
- Dimensions wall niche: 300 x 150 x 100 mm (HxWxD)
- Required dimensions for sealing set: 313 x 175 x 100 mm (Hx-WxD)