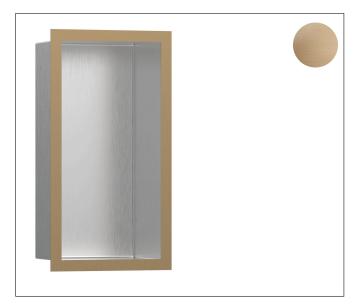

# AXOR

| Brand<br>Art. Name          | hansgrohe<br><b>XtraStoris Individual</b> Wall niche Brushed Stainless Steel | with des                                               | ign frame ´        | 12"x                                         |
|-----------------------------|------------------------------------------------------------------------------|--------------------------------------------------------|--------------------|----------------------------------------------|
| Art. Nr.<br>Surface<br>Pos. | 6"x 4"<br>56094140<br>brushed bronze<br>1                                    | IC02<br>NIC0<br>AWA2<br>RD52<br>INNOVATIVE<br>INTERIOR | veddot winner 2022 | GERMAN<br>DESIGN<br>AWARD<br>SPECIAL<br>2022 |

### **Product Picture**

## Features

- Consists of: wall niche with design frame, sealing set
- Body colour: Brushed Stainless Steel
- Installation depth: 100 mm
- Where to use: new construction, renovation
- Easy to clean surface
- Suitable for use in wet areas
- Wall type: solid wall construction, drywall construction
- Material sealing set: Polystyrene (PS)
- Material wall niche: Stainless Steel 304 (1.4301)
- Dimensions wall niche: 300 x 150 x 100 mm (HxWxD)
- Required dimensions for sealing set: 313 x 175 x 100 mm (Hx-WxD)