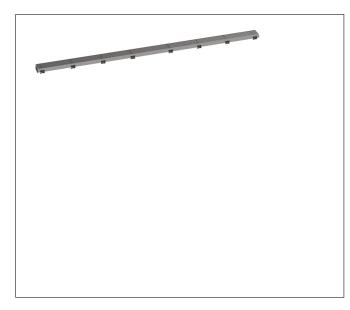

BrandhansgroheArt. NameRainDrain Match Boardwalk Trim 59 1/8" with Height Adjustable FrameArt. Nr.56128801SurfaceBrushed Stainless SteelPos.1

## **Product Picture**