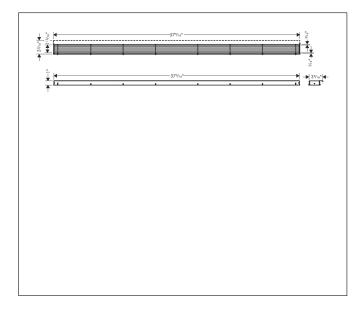

## Drawing

## Features

- Consists of: design trim, height adjustable frame, wall installation flange
- Mounting type: wall-mounted, free in the floor
- Easy to clean surface
- Easy adjustment to tile thickness with height adjustable frame (7 18 mm)
- Tile thickness: up to 18 mm
- Suitable for any type of tile
- Up to 60 l/min drainage capacity
- Where to use: new construction, renovation
- Grate removal tool allows easy removal of the trim
- Wall mounting possible
- tile inlay depth: 12 mm
- Grate material: Stainless Steel 304 (1.4301)
- Suitable for primary and secondary drainage
- Frame width: 62 mm