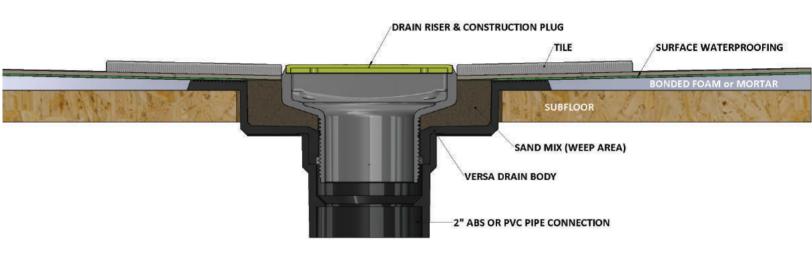

805     | Temporary Clamping Ring     | PP       | 8x0.5         |  |  |  |
| 3                              | E804     | PVC Drain to Pipe Connecter | PVC      | 3.2.35        |  |  |  |
| 4                              | E812     | Bonded Waterproofing Fabric | PE       | 11x11         |  |  |  |
| 5                              | E4400    | Square Riser                | ABS      | 4x4x2.5       |  |  |  |
| 6                              | E104     | Construction Plug           | ABS      | 3.75x3.75x.19 |  |  |  |
| 7                              | E103     | Hair Trap                   | PE       | 3x0.375       |  |  |  |







## VERSA to Existing Drain With PVC Pan Liner and Mortar Bed



ebbe-america.com/patents



E4028 E4026 Ebbe Versa ABS

## VERSA with Surface Waterproofing



E4028 E4026 Ebbe Versa ABS

## VERSA to Existing Drain with Surface Waterproofing