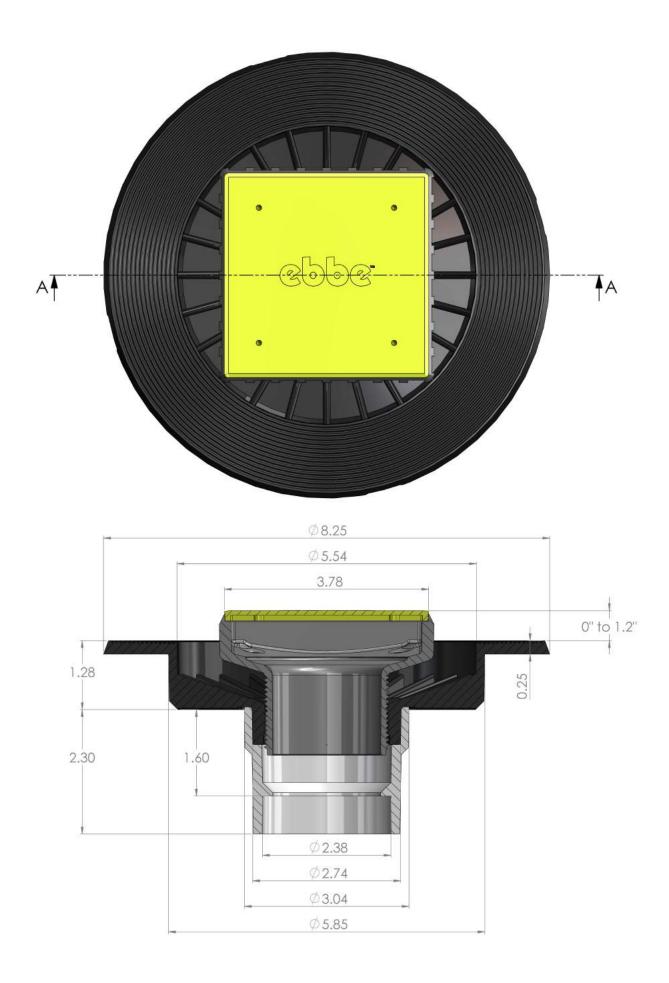

| E4026 ebbe VERSA- ABS Drain Kit |          |                             |          |               |  |  |
|---------------------------------|----------|-----------------------------|----------|---------------|--|--|
| Item No.                        | Part No. | Description                 | Material | Dimensions    |  |  |
| 1                               | E4026-01 | ABS Bonding Flange          | ABS      | 8.19x1.75     |  |  |
| 2                               | E805     | Temporary Clamping Ring     | PP       | 8x0.5         |  |  |
| 3                               | E802     | ABS Drain to Pipe Connecter | ABS      | 3x2.35        |  |  |
| 4                               | E806     | Bonded Waterproofing Fabric | PE       | 11x11         |  |  |
| 5                               | E4400    | Square Riser                | ABS      | 4x4x2.5       |  |  |
| 6                               | E104     | Construction Plug           | ABS      | 3.75x3.75x.19 |  |  |
| 7                               | E103     | Hair Trap                   | PE       | 3x0.375       |  |  |

| E4028 ebbe VERSA PVC Drain Kit |          |                             |          |               |  |  |  |
|--------------------------------|----------|-----------------------------|----------|---------------|--|--|--|
| Item No.                       | Part No. | Description                 | Material | Dimensions    |  |  |  |
| 1                              | E4028-01 | PVC Bonding Flange          | ABS/PVC  | 8.19x1.75     |  |  |  |
| 2                              | E805     | Temporary Clamping Ring     | PP       | 8x0.5         |  |  |  |
| 3                              | E804     | PVC Drain to Pipe Connecter | PVC      | 3.2.35        |  |  |  |
| 4                              | E812     | Bonded Waterproofing Fabric | PE       | 11x11         |  |  |  |
| 5                              | E4400    | Square Riser                | ABS      | 4x4x2.5       |  |  |  |
| 6                              | E104     | Construction Plug           | ABS      | 3.75x3.75x.19 |  |  |  |
| 7                              | E103     | Hair Trap                   | PE       | 3x0.375       |  |  |  |