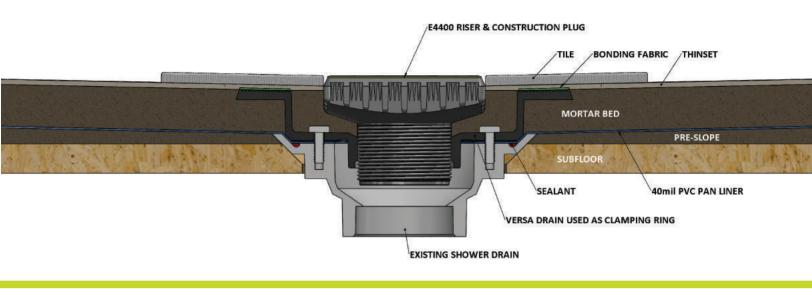

## VERSA to Existing Drain With PVC Pan Liner and Mortar Bed

ebbe-america.com/patents

E4028 E4026 Ebbe Versa ABS