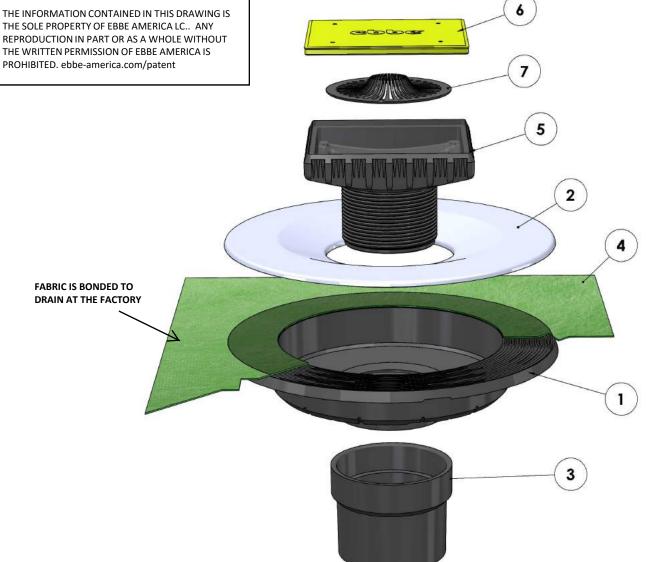

| E4026 ebbe VERSA- ABS Drain Kit |          |                             |          |               |  |  |
|---------------------------------|----------|-----------------------------|----------|---------------|--|--|
| Item No.                        | Part No. | Description                 | Material | Dimensions    |  |  |
| 1                               | E4026-01 | ABS Bonding Flange          | ABS      | 8.19x1.75     |  |  |
| 2                               | E805     | Temporary Clamping Ring     | PP       | 8x0.5         |  |  |
| 3                               | E802     | ABS Drain to Pipe Connecter | ABS      | 3x2.35        |  |  |
| 4                               | E806     | Bonded Waterproofing Fabric | PE       | 11x11         |  |  |
| 5                               | E4400    | Square Riser                | ABS      | 4x4x2.5       |  |  |
| 6                               | E104     | Construction Plug           | ABS      | 3.75x3.75x.19 |  |  |
| 7                               | E103     | Hair Trap                   | PE       | 3x0.375       |  |  |

| E4028 ebbe VERSA PVC Drain Kit |          |                             |          |               |  |  |  |
|--------------------------------|----------|-----------------------------|----------|---------------|--|--|--|
| Item No.                       | Part No. | Description                 | Material | Dimensions    |  |  |  |
| 1                              | E4028-01 | PVC Bonding Flange          | ABS/PVC  | 8.19x1.75     |  |  |  |
| 2                              | E805     | Temporary Clamping Ring     | PP       | 8x0.5         |  |  |  |
| 3                              | E804     | PVC Drain to Pipe Connecter | PVC      | 3.2.35        |  |  |  |
| 4                              | E812     | Bonded Waterproofing Fabric | PE       | 11x11         |  |  |  |
| 5                              | E4400    | Square Riser                | ABS      | 4x4x2.5       |  |  |  |
| 6                              | E104     | Construction Plug           | ABS      | 3.75x3.75x.19 |  |  |  |
| 7                              | E103     | Hair Trap                   | PE       | 3x0.375       |  |  |  |