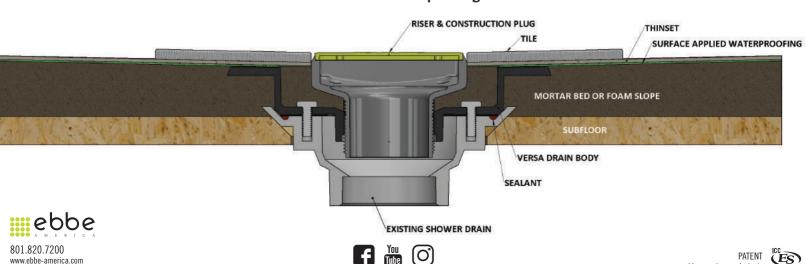

| E804     | PVC Drain to Pipe Connecter | PVC      | 3.2.35        |  |  |  |
| 4                              | E812     | Bonded Waterproofing Fabric | PE       | 11x11         |  |  |  |
| 5                              | E4400    | Square Riser                | ABS      | 4x4x2.5       |  |  |  |
| 6                              | E104     | Construction Plug           | ABS      | 3.75x3.75x.19 |  |  |  |
| 7                              | E103     | Hair Trap                   | PE       | 3x0.375       |  |  |  |







## VERSA to Existing Drain With PVC Pan Liner and Mortar Bed



ebbe-america.com/patents



E4028 E4026 Ebbe Versa ABS

## VERSA with Surface Waterproofing



E4028 E4026 Ebbe Versa ABS

## VERSA to Existing Drain with Surface Waterproofing