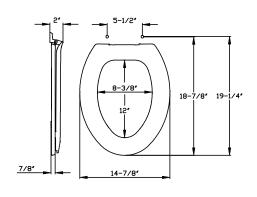

#### 600

Closed front with cover for elongated bowl. Topmount hinge.

#### Standard Features:

- Extended back
- Integrally-molded, permanent and sanitary color-keyed bumpers
- · Corrosion-free hardware
- Withstands cleansers, strong chemicals

Dimensions shown are nominal and may vary within a range of tolerance.

600

630, 630ST