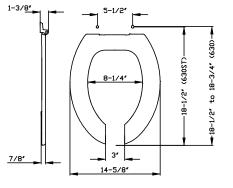

#### 630

Open front less cover for elongated bowl. Top-mount hinge. For light-duty commercial use.

#### 630ST

Open front less cover for elongated bowl. Plated steel hinge. For light-duty commercial use.

#### Standard Features:

- Extended back
- Integrally-molded, permanent and sanitary color-keyed bumpers
- · Corrosion-free hardware
- Withstands cleansers, strong chemicals

Dimensions shown are nominal and may vary within a range of tolerance.

600

630, 630ST