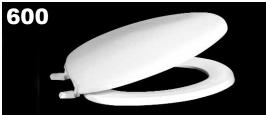

# **Solid Plastic Seats Elongated**

## **Residential • Light-Duty Commercial**







### DETAILS

#### 600

Closed front with cover for elongated bowl. Topmount hinge.

#### 620

Open front with cover for elongated bowl. Top-mount hinge. For light-duty commercial use.

#### 630

Open front less cover for elongated bowl. Top-mount hinge. For light-duty commercial use.

#### 630ST

Open front less cover for elongated bowl. Plated steel hinge. For light-duty commercial use.

#### Standard Features:

- Extended back
- Integrally-molded, permanent and sanitary color-keyed bumpers
- · Corrosion-free hardware
- Withstands cleansers, strong chemicals

Dimensions shown are nominal and may vary within a range of tolerance.

600



630, 630ST