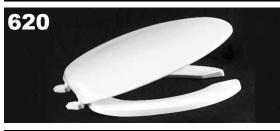

#### 620

Open front with cover for elongated bowl. Top-mount hinge. For light-duty commercial use.