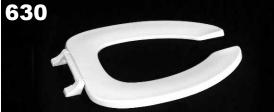

#### 630

Open front less cover for elongated bowl. Top-mount hinge. For light-duty commercial use.

#### 630ST

Open front less cover for elongated bowl. Plated steel hinge. For light-duty commercial use.