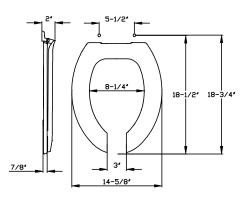

#### 630

Open front less cover for elongated bowl. Top-mount hinge. For light-duty commercial use.

#### Standard Features:

- Extended back
- Integrally-molded, permanent and sanitary color-keyed bumpers
- · Corrosion-free hardware
- Withstands cleansers, strong chemicals

Dimensions shown are nominal and may vary within a range of tolerance.

600

630, 630ST