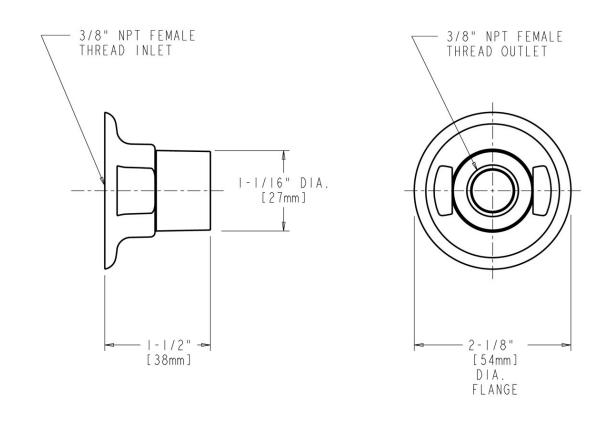

### **Features & Specifications**

- 3/8" NPT Female Thread Inlet
- 3/8" NPT Female Outlet Thread

| Job Name              |                              |
|-----------------------|------------------------------|
| Item Number           |                              |
| Section/Tag           |                              |
| Model Specified       |                              |
| Architect             |                              |
| Engineer              |                              |
| Contractor            |                              |
| [] Submitted as Shown | [] Submitted with Variations |
| Date                  |                              |

## Architect/Engineer Specification

Chicago Faucets No. 986-FCP, Single Service Wall Flange, chrome plated. 3/8" NPT female thread inlet. 3/8" NPT female thread inlet.