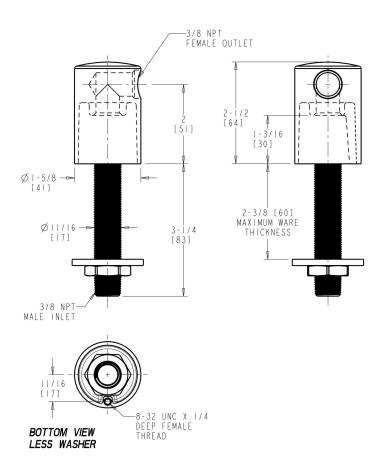

## **Features & Specifications**

- 3/8" NPT Male Thread Inlet Shank Assembled to Turret
- 3/8" NPT Female Outlet Thread

| Job Name               |                               |
|------------------------|-------------------------------|
| Item Number            |                               |
| Section/Tag            |                               |
| Model Specified        |                               |
| Architect              |                               |
| Engineer               |                               |
| Contractor             |                               |
| [ ] Submitted as Shown | [ ] Submitted with Variations |
| Date                   |                               |

### **Architect/Engineer Specification**

Chicago Faucets No. 980-WSCP, Turret with One Side Outlet and Inlet Supply Shank, chrome plated. 3/8 NPT male thread inlet shank, assembled to turret. 3/8 NPT female thread inlet.