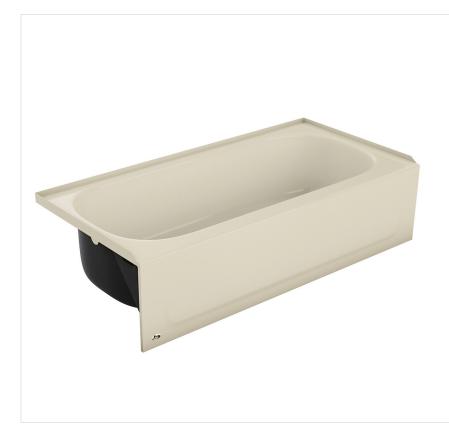

## Aloha - Retail

**Model number:** 

BZ010007

**Dimensions:** 60" x 30" x 14" **Installation:** Alcove **Material:** Porcelain-finished Steel

### **Standard Features:**

The Industry's #1 Selling Porcelain-Finished Bathtub

- Modern functional recess design.
- Straight front and straight tiling edges.
- One piece construction with acid resistant porcelain enamel finish.
- 40° lumbar support for comfortable bathing.
- Free-standing on full-length noise-absorbing/

#### **Product characteristics:**

- Brilliant porcelain finish
- Bestseller
- Coordinating wall set available