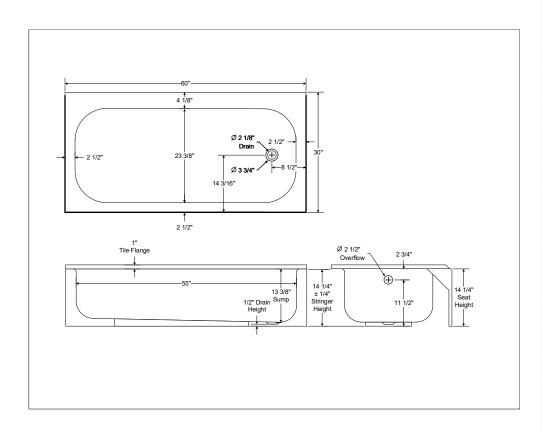

# Aloha - Retail

**Model number:** 

BZ010007

| Dimensions:          |
|----------------------|
| 60 x 30 x 14 1/4 in. |
| Water capacity:      |
| 39 gallons           |
| Weight:              |
| 70 lbs               |
| Bathing well:        |
| 55 X 23 3/8 in.      |
| Deep sump height:    |
| 13 3/8 in.           |
| Deck width:          |
| 30 in.               |
| Drain location:      |
| Left                 |
| Right                |
|                      |