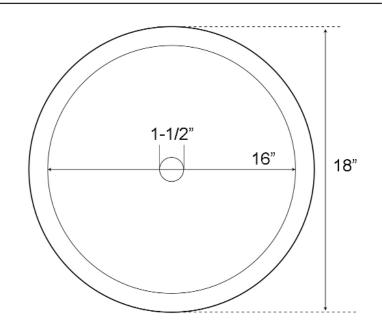

#### **Basin Dimensions:**

Diameter: 18"

Height: 8"

## **Interior dimensions:**

Basin Interior Diameter: 16"
Basin depth: 7-5/8"

## **Features:**

- ► Made of 16 gauge metal
- ▶1" Flat Rim
- ► Flange measures 2-½" in diameter and ¼" in height
- ► Accomodates 1-½" drain
- ► Polished nickel plating
- ► Copper is a living finish and will patina over time
- ► May be used in undermount or drop-in applications