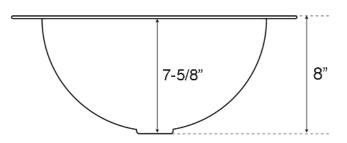

#### **Basin Dimensions:**

Diameter: 18"

Height: 8"

## **Interior dimensions:**

Basin Interior Diameter: 16"
Basin depth: 7-5/8"