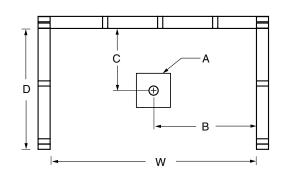

## FRAMING DIMENSIONS inches

| Туре   | <b>D</b><br>Depth | <b>W</b><br>Width | <b>H</b><br>Height | Α       | В  | С  |
|--------|-------------------|-------------------|--------------------|---------|----|----|
| Alcove | 35 1/4            | 60 1/8            | _                  | Box Out | 30 | 17 |