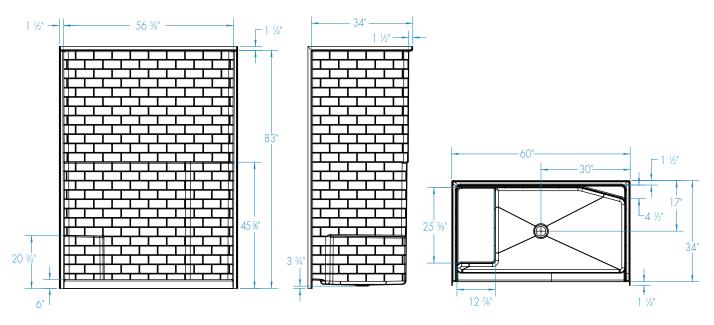

60 x 34 x 83 inches

## **DIMENSIONS**

| Specifications                  | inches        |
|---------------------------------|---------------|
| Width: Overall / Net            | 60            |
| Depth: Overall / Net            | 35 1/4 / 34   |
| Height: Overall / Net           | 84 ¼ / 83     |
| Enclosure Opening               | 56 <b>%</b>   |
| Skirt Height                    | 6             |
| Drain Rough-In (from Back Wall) | 17            |
| Drain Rough-In (from Side Wall) | 30            |
| Drain: Diameter / Clearance     | 3 1/4 / 3 3/4 |