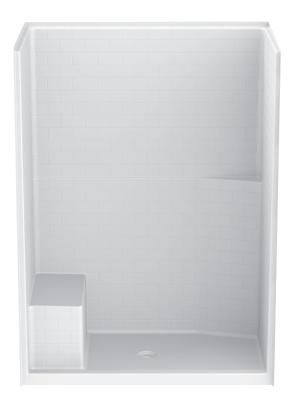

## **FEATURES**

- Shower stall
- Subway tile
- Above-floor rough
- Molded seat (Left or right hand)
- Molded toiletry shelf
- Slip-resistant textured bottom
- Center drain
- AcrylX<sup>™</sup> applied acrylic surface
- Lifetime limited warranty

# 16034STTSM

60 x 34 x 83 inches

FEATURES Dimensional Tolerance ± 36". Dimensions needed for site preparation should be measured from the unit. Aquatic assumes no responsibility for preparatory work.

| Model #                | Material | Wall Finish | Pieces | Drain  | Seat              | Net Wt.<br>lbs. | Pkg. Wt. |
|------------------------|----------|-------------|--------|--------|-------------------|-----------------|----------|
| AFR Shower #16034STTSM | AcrylX™  | Subway Tile | 1      | Center | 1 seat (LH or RH) | 147             | 150      |