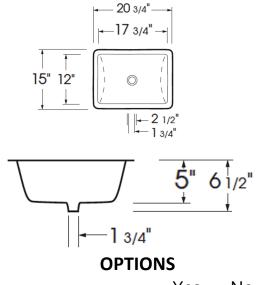

#### **Dimensions:**

Inside: 12" x 17" x 5"

Outside: 15" x 20 ¾" x 6 ½"

## **PRODUCT SHEET**

|                         | Yes      | No   |
|-------------------------|----------|------|
| Self-Rimming            | X        |      |
| Under Counter           | STANDARD |      |
| Special Rim             |          | Χ    |
| Euro Edge               |          | Χ    |
| 1 ¼" Drain              | STAN     | DARD |
| 1 ½" w/ Overflow        | Χ        |      |
| Drain                   |          |      |
| 2 ½" Jr. Basket         |          | X    |
| Strainer                |          |      |
| Specify Faucet Drilling |          | Χ    |