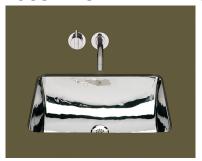

# B1218 SCULPTURED METALS

# **Patterns Available:**

Plain

Hammertone

# Finishes:

| Antique Brass     | Old Nickel      |
|-------------------|-----------------|
| Antique Copper    | Polished Brass  |
| Antique Nickel    | Satin Brass     |
| Polished Copper   | Satin Copper    |
| Nickel Silver     | Satin Nickel    |
| Oil Rubbed Bronze | Weathered Brass |
| Old Brass         | Weathered Coppe |
| Old Copper        |                 |